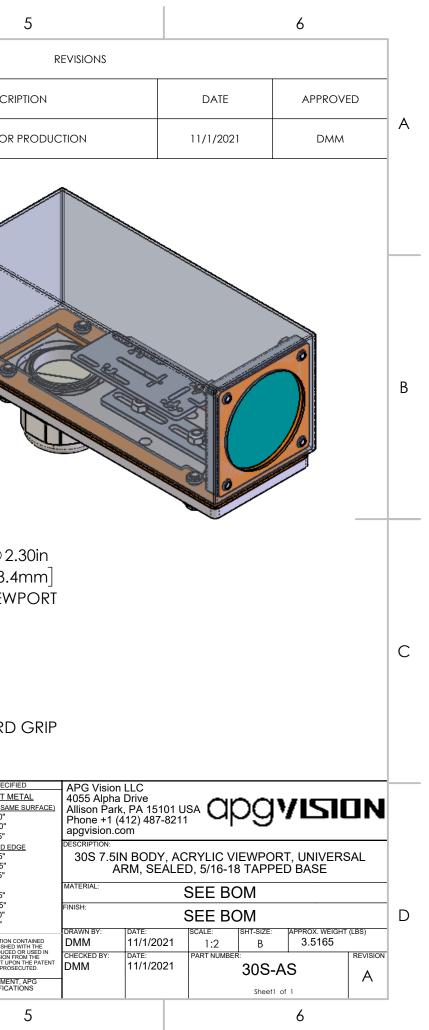

|     | 1                                |                                                                     | 2                         | 3                              |                    | 4    |         |                                           |                                                                                                                                                                                                                                                                                                                                                                     |
|-----|----------------------------------|---------------------------------------------------------------------|---------------------------|--------------------------------|--------------------|------|---------|-------------------------------------------|---------------------------------------------------------------------------------------------------------------------------------------------------------------------------------------------------------------------------------------------------------------------------------------------------------------------------------------------------------------------|
|     |                                  |                                                                     |                           |                                |                    |      |         |                                           |                                                                                                                                                                                                                                                                                                                                                                     |
|     | 1.54in2X ∅ 0.257in[6.53mm] THRU  |                                                                     |                           |                                |                    | ZONE | REV.    | DESCRI                                    |                                                                                                                                                                                                                                                                                                                                                                     |
| A   | 1.54in<br>[39.0mm]               |                                                                     | ZA                        | 5/16-18 UNC THRU               |                    |      |         | A                                         | <b>RELEASED FOR</b>                                                                                                                                                                                                                                                                                                                                                 |
| В   | [37.01111]<br>1.35in<br>[34.3mm] | 4.63ir<br>[117.5m                                                   |                           |                                |                    |      | <b></b> | 3.00in<br>[76.2mm]                        |                                                                                                                                                                                                                                                                                                                                                                     |
| С   | ( 4.79in<br>( [121.7mm] )        |                                                                     |                           | 2.01in<br>[51.1mm]<br>INTERNAL | ( 3.38<br>( [85.7n |      |         |                                           | ¢2.<br>58.4<br>VIEW<br>PG29 CORD                                                                                                                                                                                                                                                                                                                                    |
|     | 30S SE<br>ENVIRONMENT<br>RATING  | RIES PROPERTIES<br>IP68*<br>(*RATING MAY CHANGE IF IN<br>OUTSIDE OF | STALLER MILLS CABLE GLAND |                                |                    |      |         | MACHINING<br>X.X<br>X.XX<br>X.XX<br>X.XXX |                                                                                                                                                                                                                                                                                                                                                                     |
| D . | COMPONENT                        | MATERIAL                                                            | FINISH                    |                                |                    |      |         |                                           | X.XXX 0.015"<br>FOLD TO FOLD                                                                                                                                                                                                                                                                                                                                        |
|     | BODY/BASE                        | 316 SS                                                              | BURNISHED                 |                                |                    |      |         | ()-(                                      | X.X 0.045"<br>X.XX 0.035"                                                                                                                                                                                                                                                                                                                                           |
|     | VIEWPORT                         |                                                                     | ABR2                      |                                |                    |      |         |                                           | X.XXX 0.020"<br>ANGULAR 1.0°                                                                                                                                                                                                                                                                                                                                        |
|     | GASKET                           | SILICONE                                                            | NONE                      |                                |                    |      |         | THIS PRINT IS THE PRO                     | PERTY OF APG VISION LLC. THE INFORMATION CO<br>AL. IT IS NOT TRANSFERABLE. ITS FURNISHED V<br>IS THAT ITS NOT TO BE TRANSFERABLE.                                                                                                                                                                                                                                   |
|     | ARM/ADAPTOR<br>HARDWARE          | 304 SS<br>316 SS - EXTERNAL,<br>18-8 SS - INTERNAL                  | NONE<br>NONE              |                                |                    |      |         |                                           | PERTY OF APG VISION LLC. THE INFORMATION CA<br>LIT IS NOT TRANSFERABLE. IT IS FURNISHED<br>IG THATI TI IS NOT TO BE TRACED, REPRODUCED<br>UPACTURING WITHOUT WRITTEN PERMISSION FR<br>NABLE UPON DEMAND. ANY INFRINGEMENT UPO'N<br>N. WHETHER IN PART OR WHOLE, WILL BE PROSE<br>POLICY OF CONTINUING DEVELOPMENT<br>RVES THE RIGHT TO ALTER SPECIFICATI<br>IOTICE. |
|     | 1                                |                                                                     | 2                         | 3                              |                    | 4    |         |                                           |                                                                                                                                                                                                                                                                                                                                                                     |