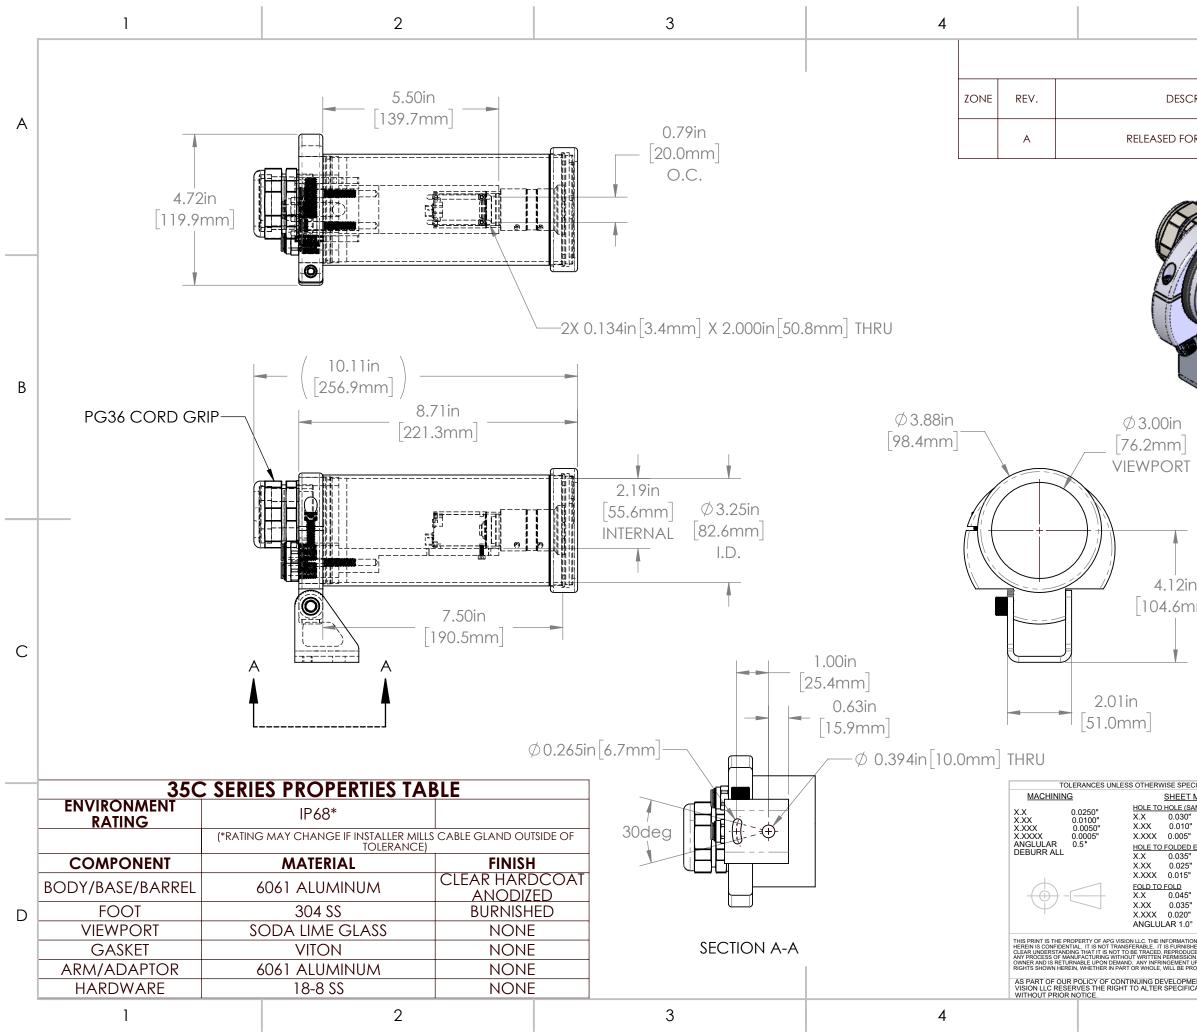

| 5                                                                                                                 |                                                                                                                                                       |                           | 6      |  |            |               |           |   |
|-------------------------------------------------------------------------------------------------------------------|-------------------------------------------------------------------------------------------------------------------------------------------------------|---------------------------|--------|--|------------|---------------|-----------|---|
| REVISIONS                                                                                                         |                                                                                                                                                       |                           |        |  |            |               |           |   |
| CRIPTION                                                                                                          | N DATE APPR                                                                                                                                           |                           |        |  |            |               | ED        |   |
| OR PRODUC                                                                                                         | UCTION 9/14/2021 DMM                                                                                                                                  |                           |        |  |            |               |           | A |
|                                                                                                                   |                                                                                                                                                       |                           |        |  |            |               |           |   |
|                                                                                                                   |                                                                                                                                                       |                           |        |  |            |               |           | В |
| -                                                                                                                 |                                                                                                                                                       |                           |        |  |            |               |           |   |
| in<br>mm]<br>-                                                                                                    |                                                                                                                                                       |                           |        |  |            |               |           | С |
| PECIFIED<br>T. <u>METAL</u><br>(SAME SURFACE)<br>0"                                                               | APG Vision<br>4055 Alpha<br>Allison Park                                                                                                              | LLC<br>Drive<br>, PA 1510 | 01 US, |  | ay         | <u>'ISI</u> I | <b>DN</b> |   |
| 0"<br>5"<br><u>ED EDGE</u><br>5"                                                                                  | 35C 7.5IN BARREL WITH AIR CURTAIN<br>FACEPLATE & 5IN LONG 20mm O.C. ARM                                                                               |                           |        |  |            |               |           | D |
| 5"<br>5"                                                                                                          |                                                                                                                                                       |                           |        |  |            |               |           |   |
| 5"<br>5"<br>0"                                                                                                    | MATERIAL: SEE BOM                                                                                                                                     |                           |        |  |            |               |           |   |
| 0°<br>TION CONTAINED<br>IISHED WITH THE<br>DUCED OR USED IN<br>SION FROM THE<br>YT UPON THE PATENT<br>PROSECUTED. | DRAWN BY: DATE: SCALE: SHT-SIZE: APPROX. WEIGHT (LBS)   DMM 9/14/2021 1:3 B 3.6856   CHECKED BY: DATE: PART NUMBER: REVISION   DMM 9/14/2021 350-ME . |                           |        |  |            |               |           |   |
| PMENT, APG<br>FICATIONS                                                                                           |                                                                                                                                                       |                           |        |  | heet1 of 1 |               | A         |   |
| 5                                                                                                                 |                                                                                                                                                       |                           |        |  |            | 6             |           |   |