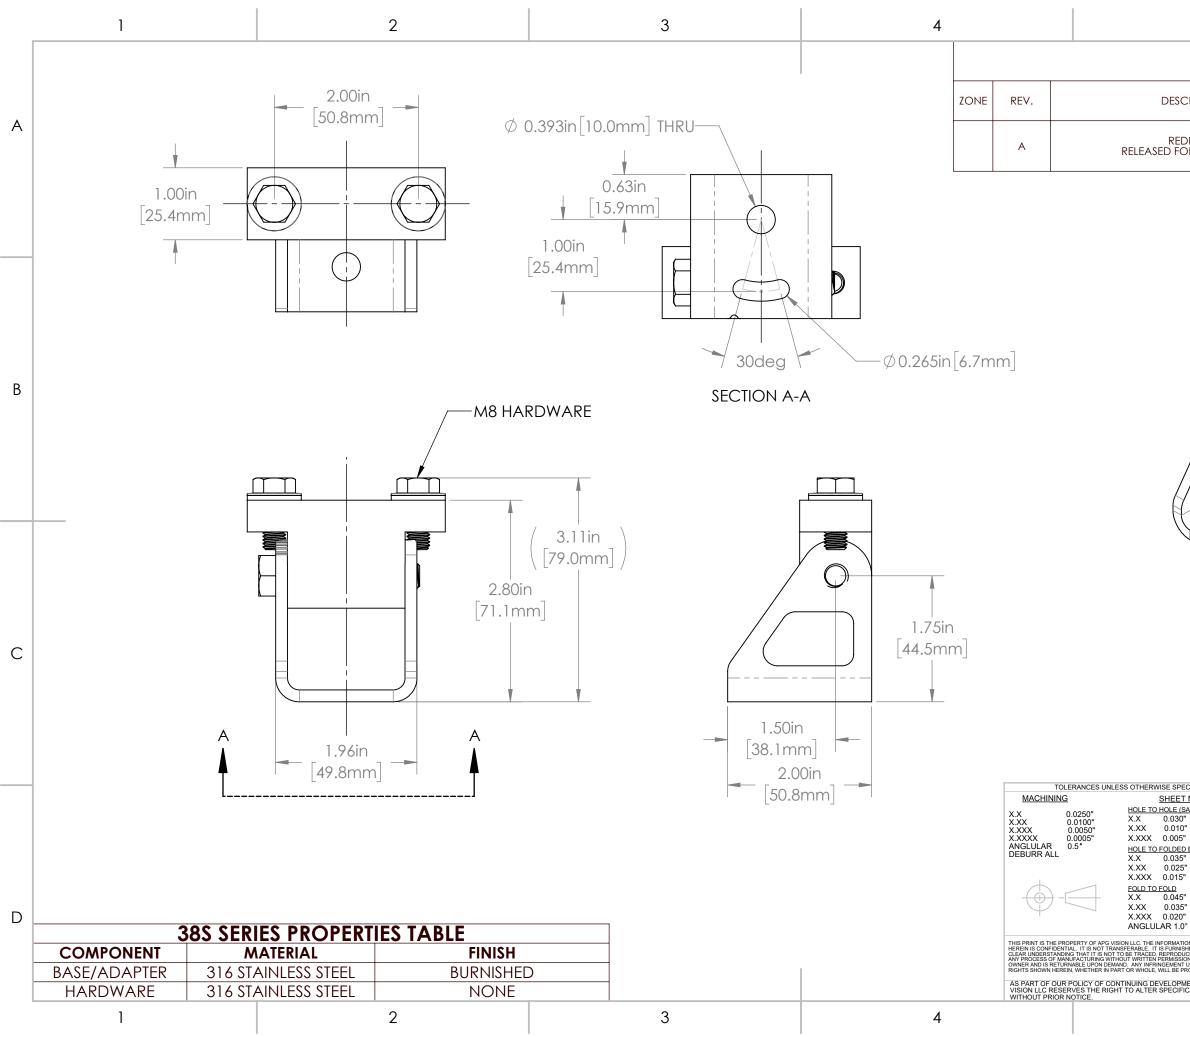

| 5                                                                                                                                                                                                                                                                                                                                                                                                                                                                                                                                                                                                                                                                                                                                                        |                                                                                                                                                                                                                                                                                                                                                                                         |  |           | 6      |     |   |
|----------------------------------------------------------------------------------------------------------------------------------------------------------------------------------------------------------------------------------------------------------------------------------------------------------------------------------------------------------------------------------------------------------------------------------------------------------------------------------------------------------------------------------------------------------------------------------------------------------------------------------------------------------------------------------------------------------------------------------------------------------|-----------------------------------------------------------------------------------------------------------------------------------------------------------------------------------------------------------------------------------------------------------------------------------------------------------------------------------------------------------------------------------------|--|-----------|--------|-----|---|
| REV                                                                                                                                                                                                                                                                                                                                                                                                                                                                                                                                                                                                                                                                                                                                                      | (ISIONS                                                                                                                                                                                                                                                                                                                                                                                 |  |           |        |     |   |
| SCRIPTION                                                                                                                                                                                                                                                                                                                                                                                                                                                                                                                                                                                                                                                                                                                                                |                                                                                                                                                                                                                                                                                                                                                                                         |  | DATE      | APPROV | 'ED |   |
| EDRAWN<br>FOR PRODUCTIO                                                                                                                                                                                                                                                                                                                                                                                                                                                                                                                                                                                                                                                                                                                                  | ON                                                                                                                                                                                                                                                                                                                                                                                      |  | 8/25/2021 | DMM    |     | A |
|                                                                                                                                                                                                                                                                                                                                                                                                                                                                                                                                                                                                                                                                                                                                                          |                                                                                                                                                                                                                                                                                                                                                                                         |  |           |        |     | В |
|                                                                                                                                                                                                                                                                                                                                                                                                                                                                                                                                                                                                                                                                                                                                                          |                                                                                                                                                                                                                                                                                                                                                                                         |  |           |        |     | С |
| ET METAL 4   (SAME SURFACE) A   00" F   10" F   15" B   15" DE   15" F   55" M   15" DE   15" F   15" S   15" S   15" S   15" DE   15" S   15" S   15" D   15" S   15" D   15" D <t< td=""><td colspan="5">APG Vision LLC<br/>4055 Alpha Drive<br/>Allison Park, PA 15101 USA<br/>Phone +1 (412) 487-8211<br/>apgvision.com<br/>DESCRIPTION:<br/>38S PAN &amp; TILT ASSEMBLY<br/>MATERIAL: SEE BOM<br/>FINISH: SEE BOM<br/>DRAWN BY: DATE: SCALE: SHT-SIZE: APPROX.WEIGHT (LBS)<br/>DMM 8/25/2021 3:4 B 1.3257<br/>CHECKED BY: DATE: PART NUMBER: REVISION<br/>B/25/2021 PART NUMBER: REVISION<br/>A<br/>Sheet1 of 1</td><td>D</td></t<> | APG Vision LLC<br>4055 Alpha Drive<br>Allison Park, PA 15101 USA<br>Phone +1 (412) 487-8211<br>apgvision.com<br>DESCRIPTION:<br>38S PAN & TILT ASSEMBLY<br>MATERIAL: SEE BOM<br>FINISH: SEE BOM<br>DRAWN BY: DATE: SCALE: SHT-SIZE: APPROX.WEIGHT (LBS)<br>DMM 8/25/2021 3:4 B 1.3257<br>CHECKED BY: DATE: PART NUMBER: REVISION<br>B/25/2021 PART NUMBER: REVISION<br>A<br>Sheet1 of 1 |  |           |        |     | D |