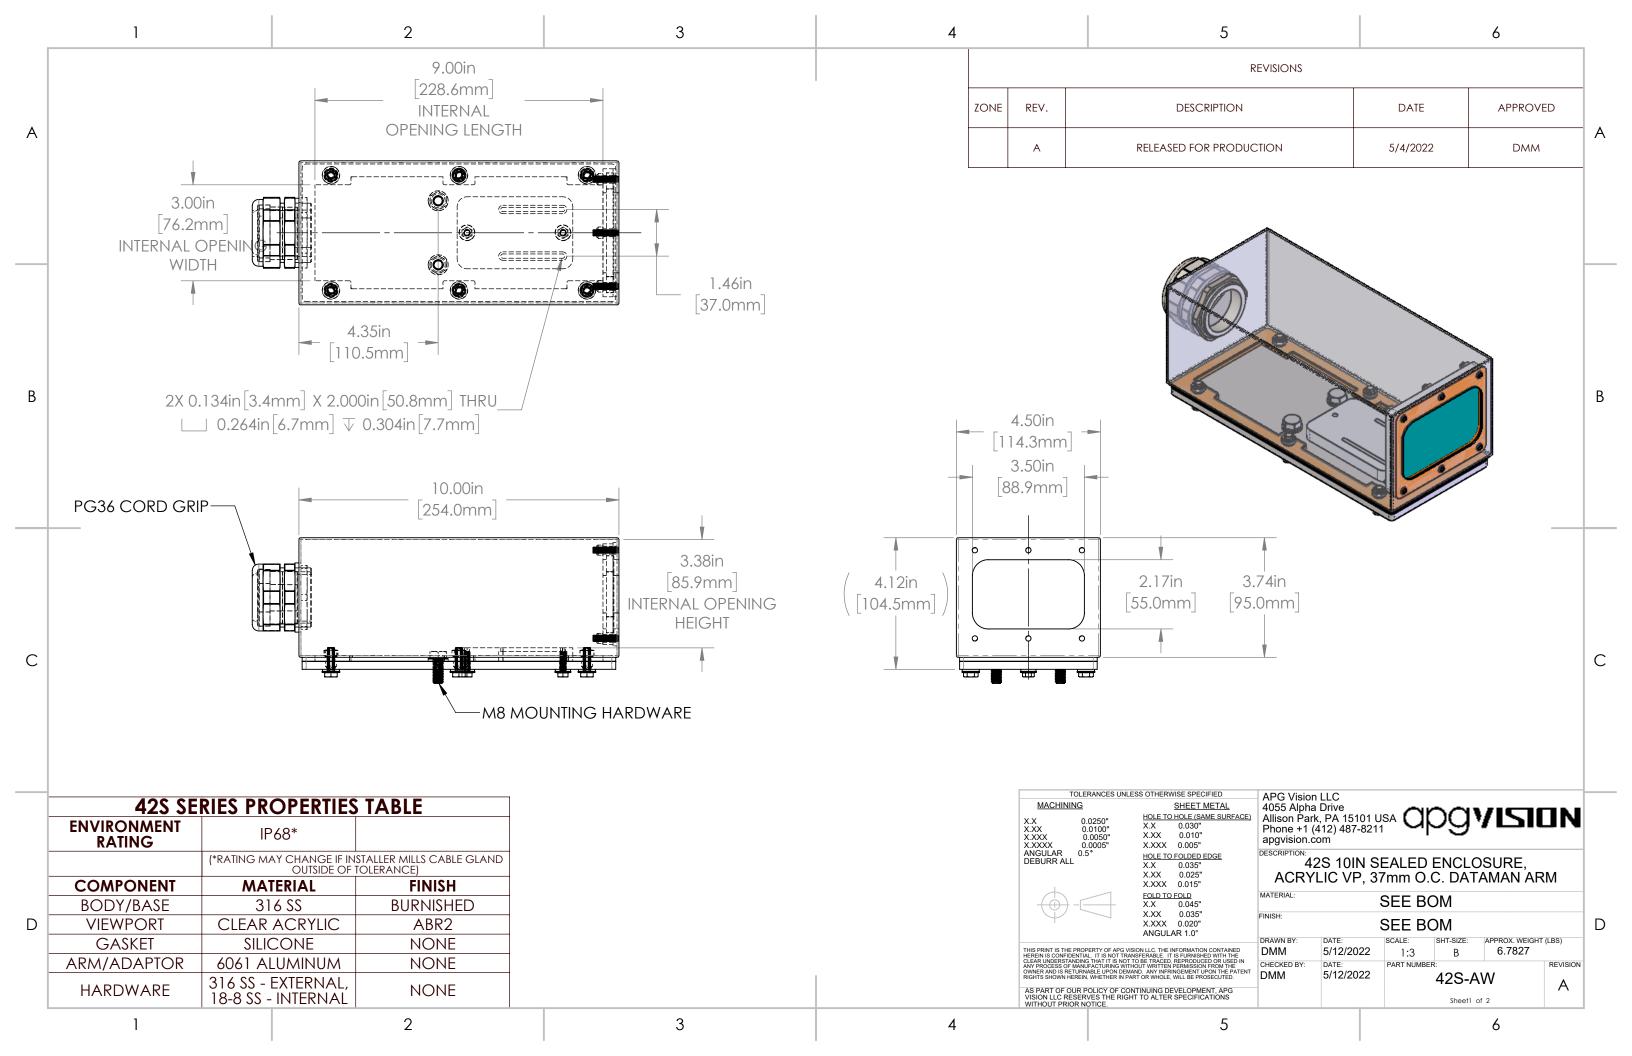

| CIFIED<br>METAL<br>SAME SURFACE)                                                                                        | APG Vision LLC<br>4055 Alpha Drive<br>Allison Park, PA 15101 USA<br>Phone +1 (412) 487-8211<br>apgvision.com |                    |  |                                       |                |                         |          |   |  |
|-------------------------------------------------------------------------------------------------------------------------|--------------------------------------------------------------------------------------------------------------|--------------------|--|---------------------------------------|----------------|-------------------------|----------|---|--|
| <u>) EDGE</u><br>"<br>"