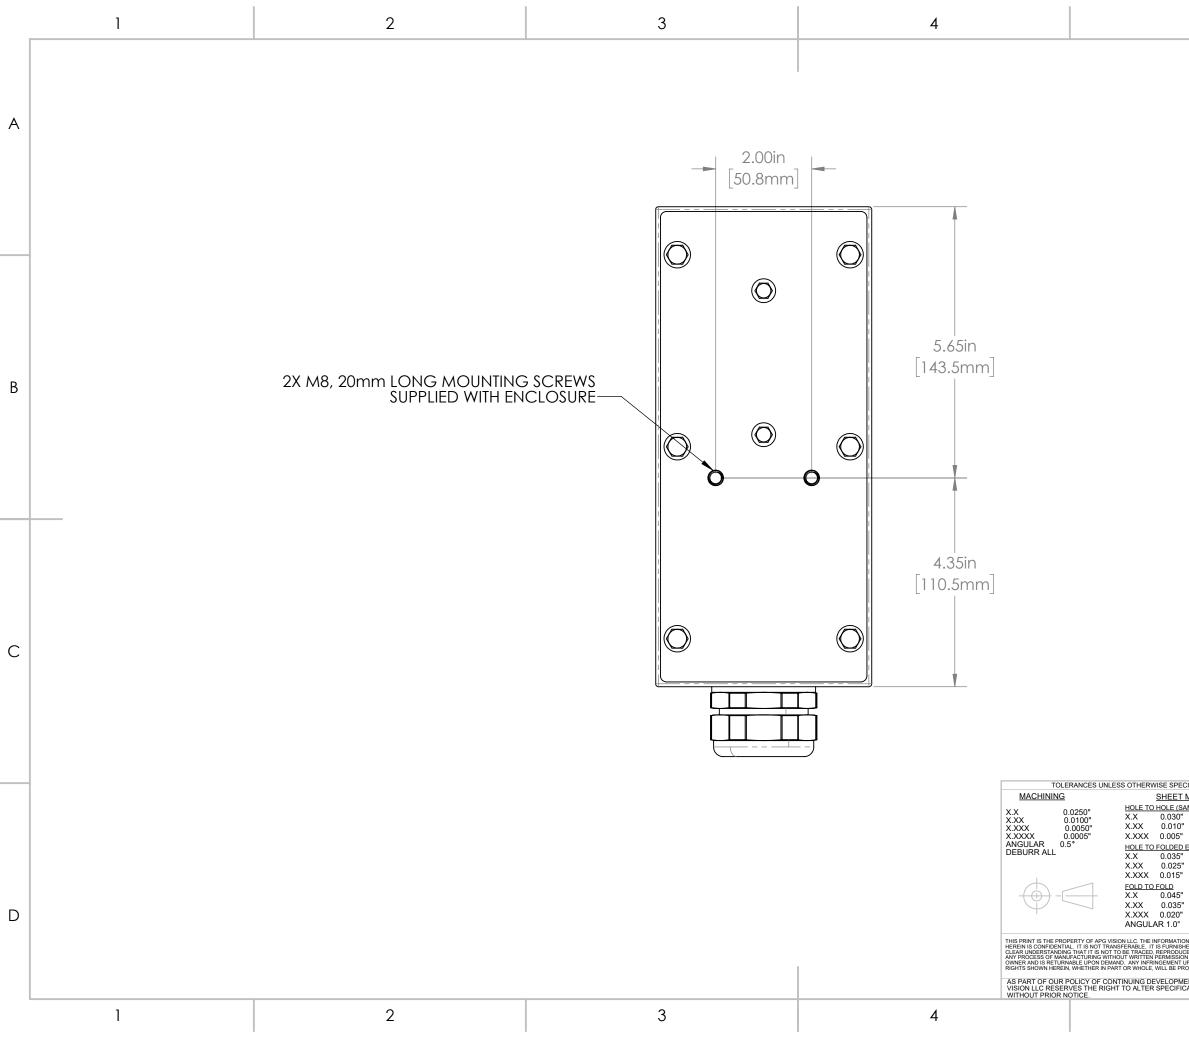

| CIFIED<br>METAL<br>SAME SURFACE)                                                                                        | APG Vision LLC<br>4055 Alpha Drive<br>Allison Park, PA 15101 USA<br>Phone +1 (412) 487-8211<br>apgvision.com |                    |  |                                       |                |                         |          |   |  |
|-------------------------------------------------------------------------------------------------------------------------|--------------------------------------------------------------------------------------------------------------|--------------------|--|---------------------------------------|----------------|-------------------------|----------|---|--|
| <u>) EDGE</u><br>"<br>"                                                                                                 | 42S 10IN SEALED ENCLOSURE, ACRYLIC VP,<br>37mm O.C. DATAMAN ARM                                              |                    |  |                                       |                |                         |          |   |  |
|                                                                                                                         | MATERIAL: SEE BOM                                                                                            |                    |  |                                       |                |                         |          |   |  |
|                                                                                                                         | FINISH: SEE BOM                                                                                              |                    |  |                                       |                |                         |          | D |  |
| ON CONTAINED<br>HED WITH THE<br>ICED OR USED IN<br>ON FROM THE<br>UPON THE PATENT<br>ROSECUTED.<br>MENT, APG<br>CATIONS | DRAWN BY:<br>DMM                                                                                             | DATE:<br>5/12/2022 |  | scale:<br>1:2                         | SHT-SIZE:<br>B | APPROX. WEIGH<br>6.7827 | T (LBS)  |   |  |
|                                                                                                                         | CHECKED BY:<br>DMM                                                                                           | DATE:<br>5/12/2022 |  | PART NUMBER:<br>42S-AW<br>Sheet2 of 2 |                |                         | REVISION |   |  |
| 5                                                                                                                       |                                                                                                              |                    |  | 6                                     |                |                         |          |   |  |