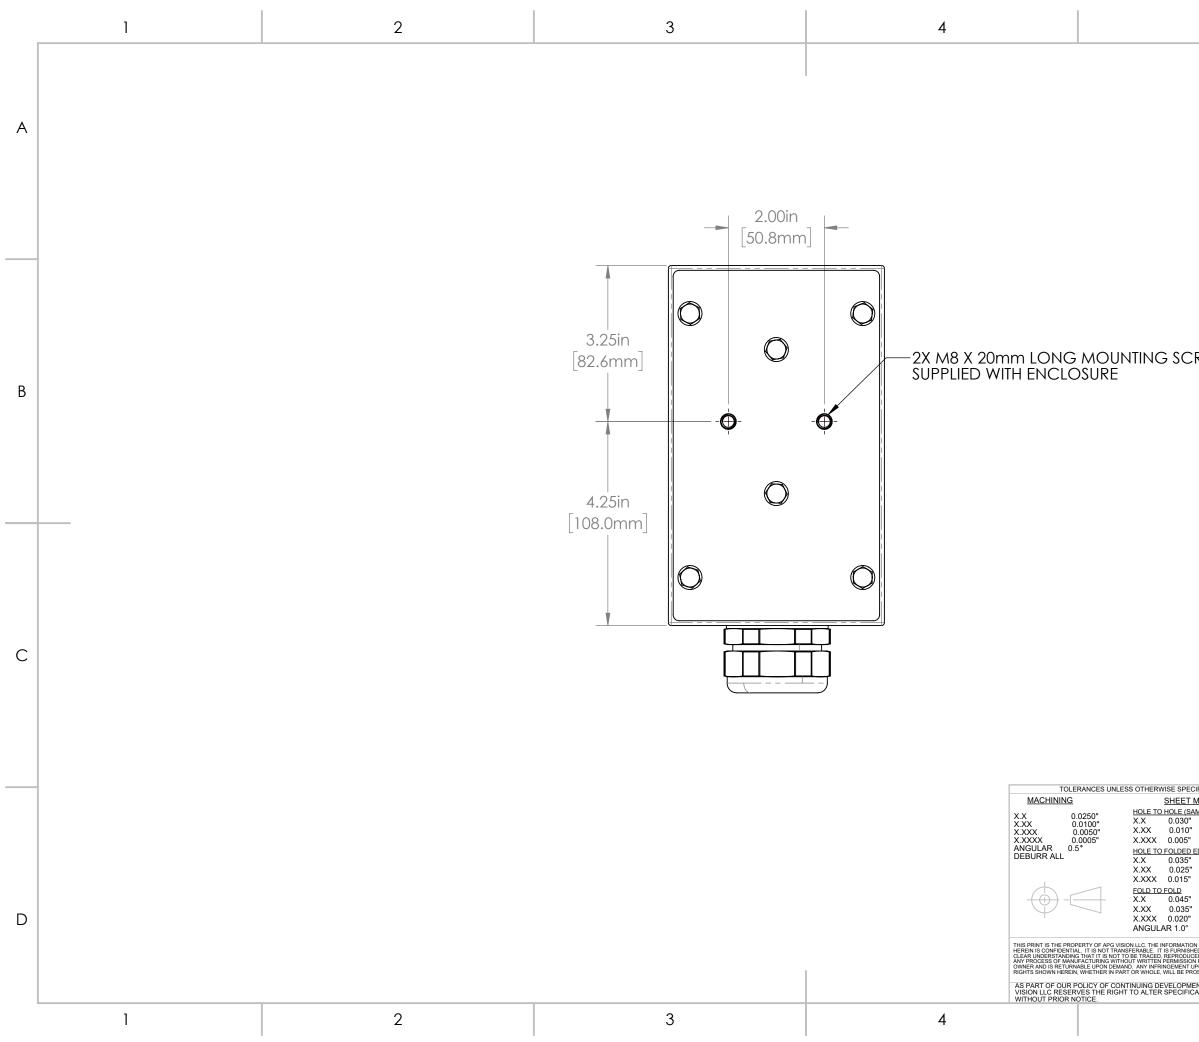

| REWS                                                                                                                              |             |                                                                                     |                                                                                                                                                                                                              | В |
|-----------------------------------------------------------------------------------------------------------------------------------|-------------|-------------------------------------------------------------------------------------|--------------------------------------------------------------------------------------------------------------------------------------------------------------------------------------------------------------|---|
|                                                                                                                                   |             |                                                                                     |                                                                                                                                                                                                              | С |
| CIFIED<br>METAL<br>AME SURFACE)<br>PEDGE<br>PEDGE<br>PED WITH THE<br>PED ON THE PATENT<br>ROSECUTED.<br>TENT, APG<br>CATIONS<br>5 | apgvision.c | Drive<br>(, PA 15101 U<br>412) 487-8211<br>om<br>7.5IN SEAL<br>/PORT (KE<br>SEE PRC | SA QQYISION<br>ED ENCLOSURE ACRYLIC<br>YENCE IL-600 57mm O.C.)<br>OPERTIES TABLE<br>OPERTIES TABLE<br>SCALE: SHT-SIZE: APPROX.WEIGHT (LBS)<br>1:2 B 6.0272<br>PART NUMBER: REVISION<br>42S-BP<br>Sheet2 of 2 | D |