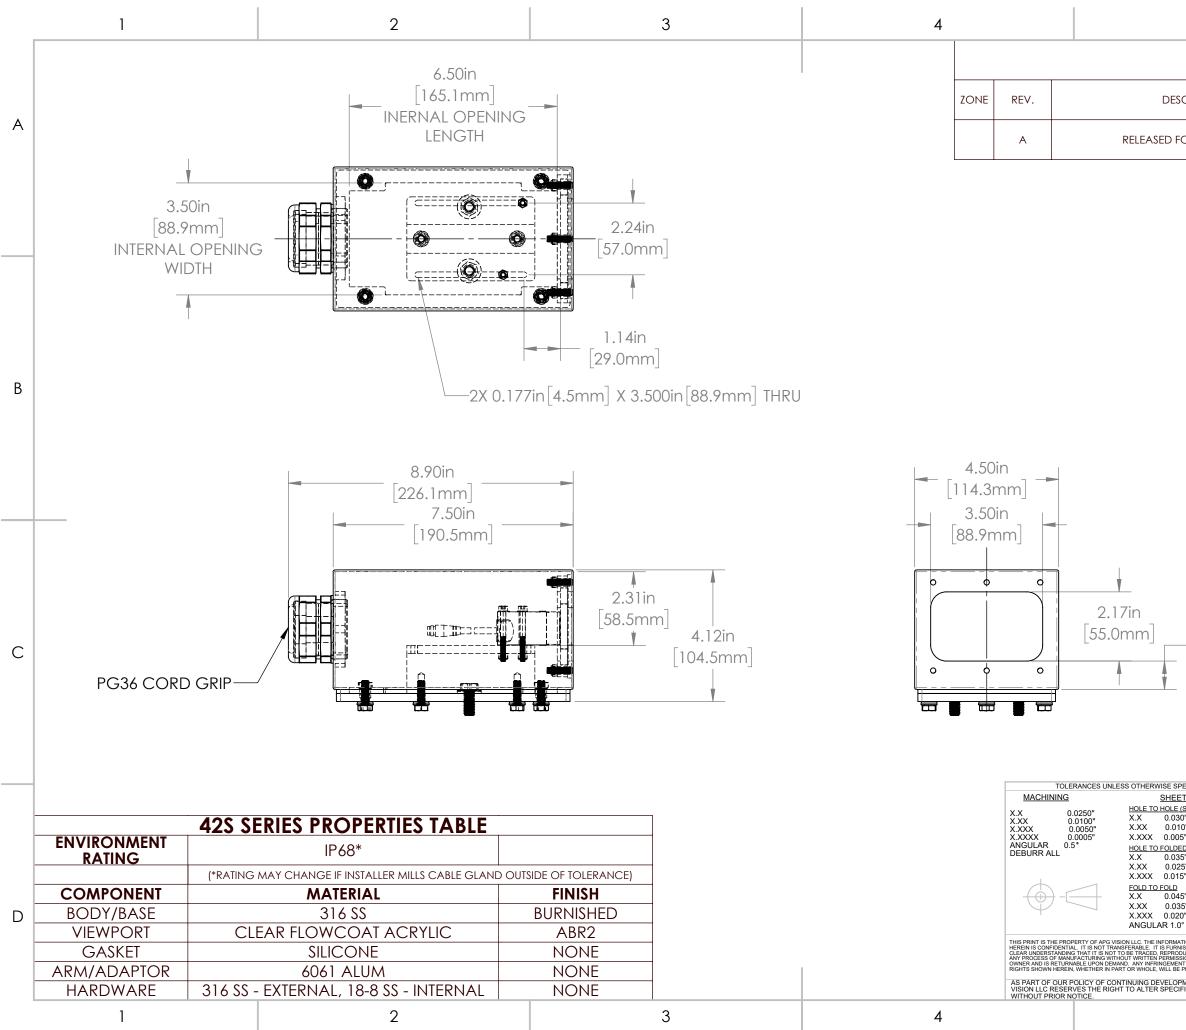

| 5                                                                                                                    |                                                                       |                                                                           |                                                                                                                                     | 6                                                                   |     |   |
|----------------------------------------------------------------------------------------------------------------------|-----------------------------------------------------------------------|---------------------------------------------------------------------------|-------------------------------------------------------------------------------------------------------------------------------------|---------------------------------------------------------------------|-----|---|
| RE                                                                                                                   | VISIONS                                                               |                                                                           |                                                                                                                                     |                                                                     |     |   |
| SCRIPTION                                                                                                            |                                                                       |                                                                           | DATE                                                                                                                                | APPROV                                                              | ED  |   |
| OR PRODUCT                                                                                                           | ION                                                                   |                                                                           | 3/31/2022                                                                                                                           | DMM                                                                 |     | A |
|                                                                                                                      |                                                                       |                                                                           |                                                                                                                                     |                                                                     |     |   |
|                                                                                                                      |                                                                       |                                                                           |                                                                                                                                     |                                                                     |     | В |
| 0.89<br>[22.5m                                                                                                       |                                                                       |                                                                           |                                                                                                                                     |                                                                     |     | С |
| ET METAL<br>(SAME SURFACE)<br>00"<br>10"<br>10"<br>15"<br>55"<br>55"<br>55"<br>55"<br>55"<br>55"<br>55"<br>55"<br>55 | apgvision.cc<br>DESCRIPTION:<br>42S 7<br>VIEW<br>MATERIAL:<br>TINISH: | Drive<br>, PA 15101<br>,12) 487-82<br>om<br>.5IN SEA<br>PORT (K<br>SEE PF | USA OPO<br>LED ENCLOSU<br>EYENCE IL-600<br>ROPERTIES T<br>COPERTIES T<br>SCALE: SHT-SIZE:<br>1:3 B<br>PART NUMBER:<br>42S-<br>Sheet | RE ACRYLIC<br>57mm O.C.<br>ABLE<br>ABLE<br>APPROX. WEIGHT<br>6.0272 | C ) | D |