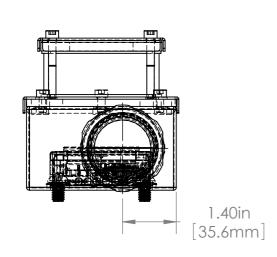

|   |     |        | UNLESS OTHERWISE SPECIFIED:<br>DIMENSIONS ARE IN INCHES |       |                              | I II AIOI I                         |           | Allison Park Group, Inc. (APG) | DO NOT SCALE DRAWING                                                             | REVISION                                                                                                                                                                                                                                             |              |  |
|---|-----|--------|---------------------------------------------------------|-------|------------------------------|-------------------------------------|-----------|--------------------------------|----------------------------------------------------------------------------------|------------------------------------------------------------------------------------------------------------------------------------------------------------------------------------------------------------------------------------------------------|--------------|--|
| ŀ |     |        |                                                         |       | SURFACE<br>TOLERAN<br>LINEAR | NCES: .000= +/- 0.0<br>.00= +/- 0.0 | 10"       | ND BREAK SHARP EDGES           | Allison Park Group, Inc. (APG)<br>4055 Alpha Drive<br>Allison Park, PA 15101 USA | This document is the property of APG and is considered company confidential. The information in this document is the property of APG and may not be used, reproduced, or distributed in whole or in part without the prior written permission of APG |              |  |
|   |     |        |                                                         |       |                              | NAME                                | SIGNATURE | DATE                           | Frone +1 (412) 487-8211<br>Fax +1 (412) 486-3157<br>www.apgvision.com            | NEMA 12 ENCLOSURE FOR PPT VISION A-SERIES CAMERA                                                                                                                                                                                                     |              |  |
| L |     |        |                                                         |       | DRAWN                        | SCHUBERT                            |           | 7/20/2010                      |                                                                                  |                                                                                                                                                                                                                                                      |              |  |
|   |     |        |                                                         |       | CHK'D                        |                                     |           |                                |                                                                                  |                                                                                                                                                                                                                                                      |              |  |
|   |     |        |                                                         |       | APPV'D                       |                                     |           |                                |                                                                                  |                                                                                                                                                                                                                                                      |              |  |
|   |     |        |                                                         |       | MFG                          |                                     |           |                                |                                                                                  |                                                                                                                                                                                                                                                      |              |  |
|   |     |        |                                                         |       | Q.A                          |                                     |           |                                |                                                                                  | DWG NO. A 3                                                                                                                                                                                                                                          | A3           |  |
|   |     |        | NOTES:                                                  |       |                              |                                     |           |                                | 304 Stainless Steel                                                              | I I I I I - A A                                                                                                                                                                                                                                      |              |  |
|   |     |        |                                                         |       |                              |                                     |           |                                |                                                                                  |                                                                                                                                                                                                                                                      | •            |  |
|   | NO. | CHANGE | DATE                                                    | INIT. |                              |                                     |           |                                | WEIGHT:                                                                          | SCALE:1:5                                                                                                                                                                                                                                            | SHEET 1 OF 1 |  |