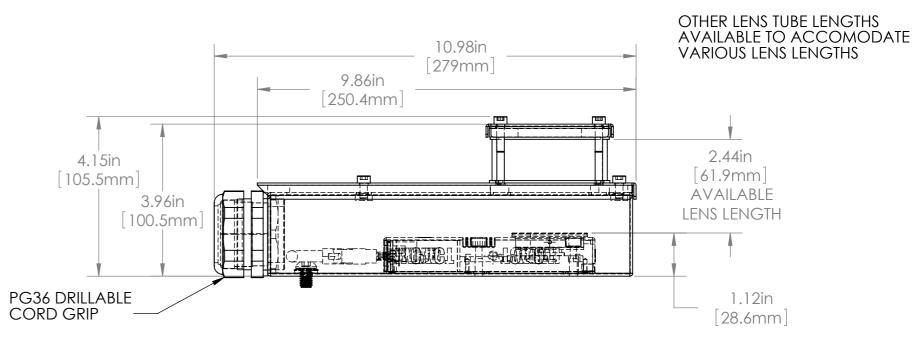

|   |     |        | UNLESS OTHERWISE SPECIFIED:<br>DIMENSIONS ARE IN INCHES |       |                              | I II AIOI I                         |           | Allison Park Group, Inc. (APG) | DO NOT SCALE DRAWING                                                             | REVISION                                                                                                                                                                                                                                             |              |  |
|---|-----|--------|---------------------------------------------------------|-------|------------------------------|-------------------------------------|-----------|--------------------------------|----------------------------------------------------------------------------------|------------------------------------------------------------------------------------------------------------------------------------------------------------------------------------------------------------------------------------------------------|--------------|--|
| ŀ |     |        |                                                         |       | SURFACE<br>TOLERAN<br>LINEAR | NCES: .000= +/- 0.0<br>.00= +/- 0.0 | 10"       | ND BREAK SHARP EDGES           | Allison Park Group, Inc. (APG)<br>4055 Alpha Drive<br>Allison Park, PA 15101 USA | This document is the property of APG and is considered company confidential. The information in this document is the property of APG and may not be used, reproduced, or distributed in whole or in part without the prior written permission of APG |              |  |
|   |     |        |                                                         |       |                              | NAME                                | SIGNATURE | DATE                           | Frone +1 (412) 487-8211<br>Fax +1 (412) 486-3157<br>www.apgvision.com            | NEMA 12 ENCLOSURE FOR PPT VISION A-SERIES CAMERA                                                                                                                                                                                                     |              |  |
| L |     |        |                                                         |       | DRAWN                        | SCHUBERT                            |           | 7/20/2010                      |                                                                                  |                                                                                                                                                                                                                                                      |              |  |
|   |     |        |                                                         |       | CHK'D                        |                                     |           |                                |                                                                                  |                                                                                                                                                                                                                                                      |              |  |
|   |     |        |                                                         |       | APPV'D                       |                                     |           |                                |                                                                                  |                                                                                                                                                                                                                                                      |              |  |
|   |     |        |                                                         |       | MFG                          |                                     |           |                                |                                                                                  |                                                                                                                                                                                                                                                      |              |  |
|   |     |        |                                                         |       | Q.A                          |                                     |           |                                |                                                                                  | DWG NO. A 3                                                                                                                                                                                                                                          | A3           |  |
|   |     |        | NOTES:                                                  |       |                              |                                     |           |                                | 304 Stainless Steel                                                              | I I I I I - A A                                                                                                                                                                                                                                      |              |  |
|   |     |        |                                                         |       |                              |                                     |           |                                |                                                                                  |                                                                                                                                                                                                                                                      | •            |  |
|   | NO. | CHANGE | DATE                                                    | INIT. |                              |                                     |           |                                | WEIGHT:                                                                          | SCALE:1:5                                                                                                                                                                                                                                            | SHEET 1 OF 1 |  |