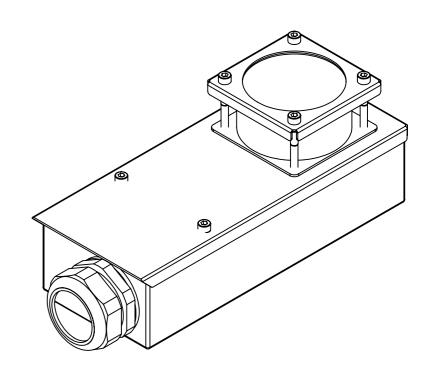

|   |     |        | UNLESS OTHERWISE SPECIFIED:<br>DIMENSIONS ARE IN INCHES |       |                              | I II AIOI I                         |           | Allison Park Group, Inc. (APG) | DO NOT SCALE DRAWING                                                             | REVISION                                                                                                                                                                                                                                             |              |  |
|---|-----|--------|---------------------------------------------------------|-------|------------------------------|-------------------------------------|-----------|--------------------------------|----------------------------------------------------------------------------------|------------------------------------------------------------------------------------------------------------------------------------------------------------------------------------------------------------------------------------------------------|--------------|--|
| ŀ |     |        |                                                         |       | SURFACE<br>TOLERAN<br>LINEAR | NCES: .000= +/- 0.0<br>.00= +/- 0.0 | 10"       | ND BREAK SHARP EDGES           | Allison Park Group, Inc. (APG)<br>4055 Alpha Drive<br>Allison Park, PA 15101 USA | This document is the property of APG and is considered company confidential. The information in this document is the property of APG and may not be used, reproduced, or distributed in whole or in part without the prior written permission of APG |              |  |
|   |     |        |                                                         |       |                              | NAME                                | SIGNATURE | DATE                           | Frone +1 (412) 487-8211<br>Fax +1 (412) 486-3157<br>www.apgvision.com            | NEMA 12 ENCLOSURE FOR PPT VISION A-SERIES CAMERA                                                                                                                                                                                                     |              |  |
| L |     |        |                                                         |       | DRAWN                        | SCHUBERT                            |           | 7/20/2010                      |                                                                                  |                                                                                                                                                                                                                                                      |              |  |
|   |     |        |                                                         |       | CHK'D                        |                                     |           |                                |                                                                                  |                                                                                                                                                                                                                                                      |              |  |
|   |     |        |                                                         |       | APPV'D                       |                                     |           |                                |                                                                                  |                                                                                                                                                                                                                                                      |              |  |
|   |     |        |                                                         |       | MFG                          |                                     |           |                                |                                                                                  |                                                                                                                                                                                                                                                      |              |  |
|   |     |        |                                                         |       | Q.A                          |                                     |           |                                |                                                                                  | DWG NO. A 3                                                                                                                                                                                                                                          | A3           |  |
|   |     |        | NOTES:                                                  |       |                              |                                     |           |                                | 304 Stainless Steel                                                              | I I I I I - A A                                                                                                                                                                                                                                      |              |  |
|   |     |        |                                                         |       |                              |                                     |           |                                |                                                                                  |                                                                                                                                                                                                                                                      | •            |  |
|   | NO. | CHANGE | DATE                                                    | INIT. |                              |                                     |           |                                | WEIGHT:                                                                          | SCALE:1:5                                                                                                                                                                                                                                            | SHEET 1 OF 1 |  |