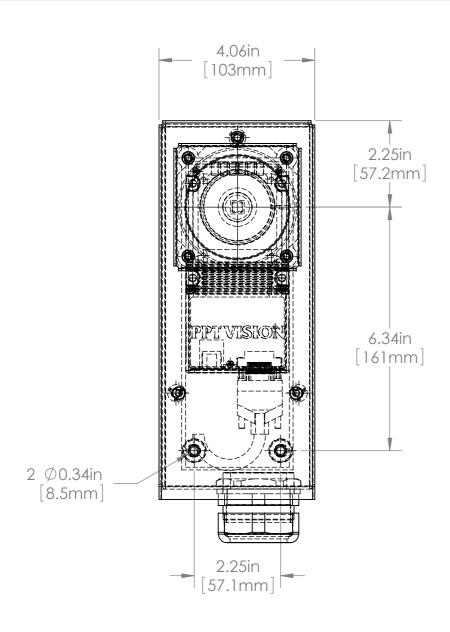

|   |     |        | UNLESS OTHERWISE SPECIFIED:<br>DIMENSIONS ARE IN INCHES |       |                              | I II AIOI I                         |           | Allison Park Group, Inc. (APG) | DO NOT SCALE DRAWING                                                             | REVISION                                                                                                                                                                                                                                             |              |  |
|---|-----|--------|---------------------------------------------------------|-------|------------------------------|-------------------------------------|-----------|--------------------------------|----------------------------------------------------------------------------------|------------------------------------------------------------------------------------------------------------------------------------------------------------------------------------------------------------------------------------------------------|--------------|--|
| ŀ |     |        |                                                         |       | SURFACE<br>TOLERAN<br>LINEAR | NCES: .000= +/- 0.0<br>.00= +/- 0.0 | 10"       | ND BREAK SHARP EDGES           | Allison Park Group, Inc. (APG)<br>4055 Alpha Drive<br>Allison Park, PA 15101 USA | This document is the property of APG and is considered company confidential. The information in this document is the property of APG and may not be used, reproduced, or distributed in whole or in part without the prior written permission of APG |              |  |
|   |     |        |                                                         |       |                              | NAME                                | SIGNATURE | DATE                           | Frone +1 (412) 487-8211<br>Fax +1 (412) 486-3157<br>www.apgvision.com            | NEMA 12 ENCLOSURE FOR PPT VISION A-SERIES CAMERA                                                                                                                                                                                                     |              |  |
| L |     |        |                                                         |       | DRAWN                        | SCHUBERT                            |           | 7/20/2010                      |                                                                                  |                                                                                                                                                                                                                                                      |              |  |
|   |     |        |                                                         |       | CHK'D                        |                                     |           |                                |                                                                                  |                                                                                                                                                                                                                                                      |              |  |
|   |     |        |                                                         |       | APPV'D                       |                                     |           |                                |                                                                                  |                                                                                                                                                                                                                                                      |              |  |
|   |     |        |                                                         |       | MFG                          |                                     |           |                                |                                                                                  |                                                                                                                                                                                                                                                      |              |  |
|   |     |        |                                                         |       | Q.A                          |                                     |           |                                |                                                                                  | DWG NO. A 3                                                                                                                                                                                                                                          | A3           |  |
|   |     |        | NOTES:                                                  |       |                              |                                     |           |                                | 304 Stainless Steel                                                              | I I I I I - A A                                                                                                                                                                                                                                      |              |  |
|   |     |        |                                                         |       |                              |                                     |           |                                |                                                                                  |                                                                                                                                                                                                                                                      | •            |  |
|   | NO. | CHANGE | DATE                                                    | INIT. |                              |                                     |           |                                | WEIGHT:                                                                          | SCALE:1:5                                                                                                                                                                                                                                            | SHEET 1 OF 1 |  |