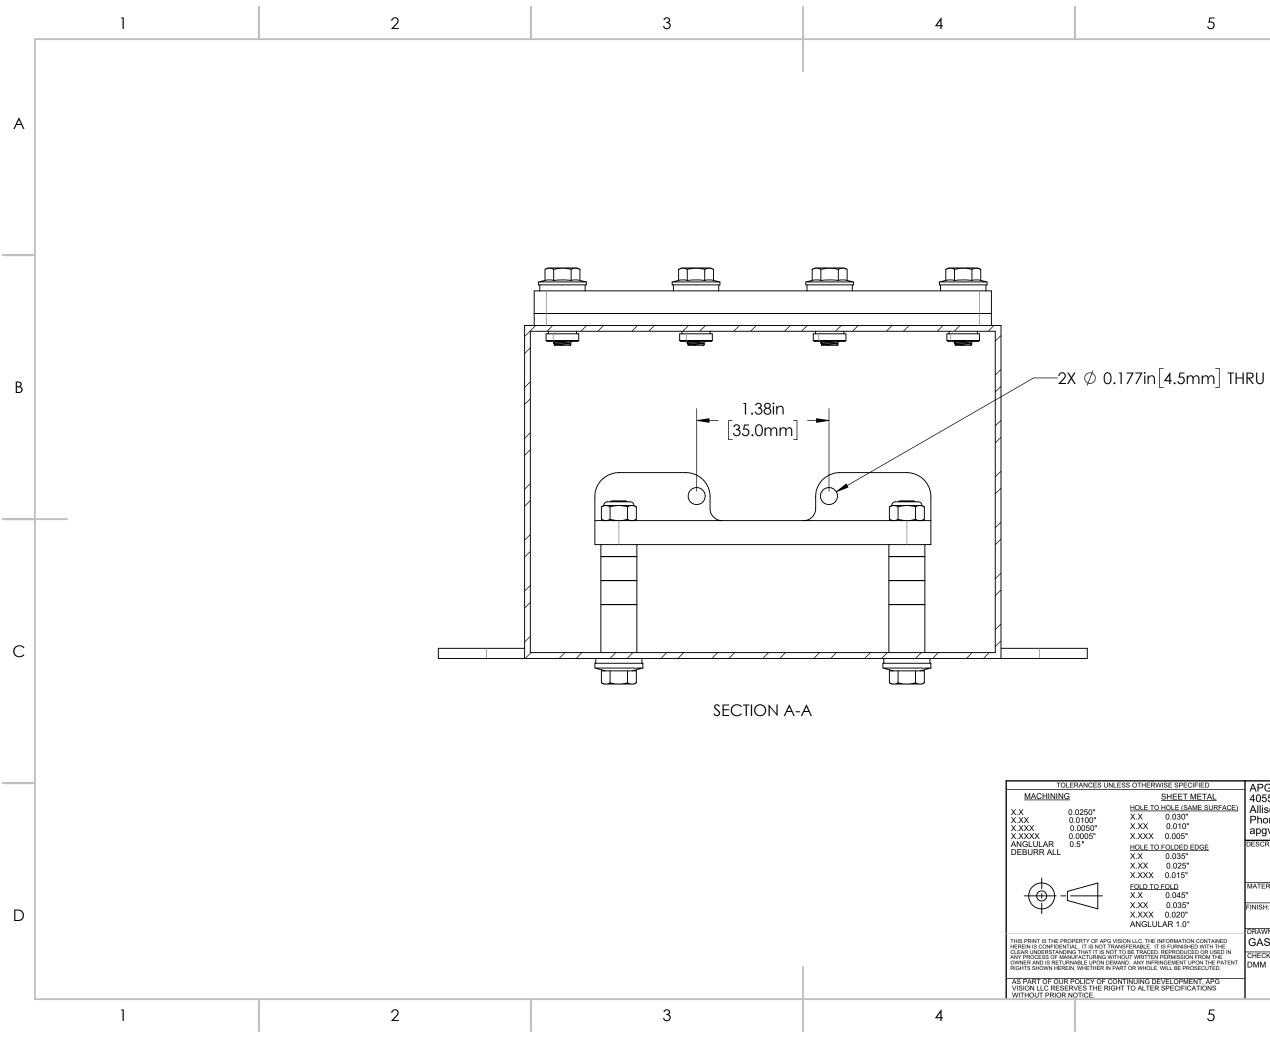

| CIFIED<br>METAL<br>AME SURFACE)<br>,<br>EDGE                                          | APG Vision LLC<br>4055 Alpha Drive<br>Allison Park, PA 15101 USA<br>Phone +1 (412) 487-8211<br>apgvision.com<br>DESCRIPTION:<br>LD ENCLOSURE FOR BANNER<br>IVUTG CAMERA 143907 |                    |     |                                      |                |                        |       |   |
|---------------------------------------------------------------------------------------|--------------------------------------------------------------------------------------------------------------------------------------------------------------------------------|--------------------|-----|--------------------------------------|----------------|------------------------|-------|---|
|                                                                                       | MATERIAL: SEE BOM                                                                                                                                                              |                    |     |                                      |                |                        |       |   |
|                                                                                       | FINISH: SEE BOM                                                                                                                                                                |                    |     |                                      |                |                        |       | D |
|                                                                                       | DRAWN BY:<br>GAS                                                                                                                                                               | DATE:<br>1/21/20   | )22 | SCALE:<br>1:1                        | SHT-SIZE:<br>B | APPROX. WEIGHT<br>3.97 | (LBS) |   |
| CED OR USED IN<br>IN FROM THE<br>UPON THE PATENT<br>ROSECUTED.<br>ENT, APG<br>CATIONS | CHECKED BY:<br>DMM                                                                                                                                                             | DATE:<br>1/21/2021 |     | PART NUMBER:<br>LD-AZ<br>Sheet2 of 2 |                |                        | A     |   |
| 5                                                                                     |                                                                                                                                                                                |                    |     | 6                                    |                |                        |       |   |