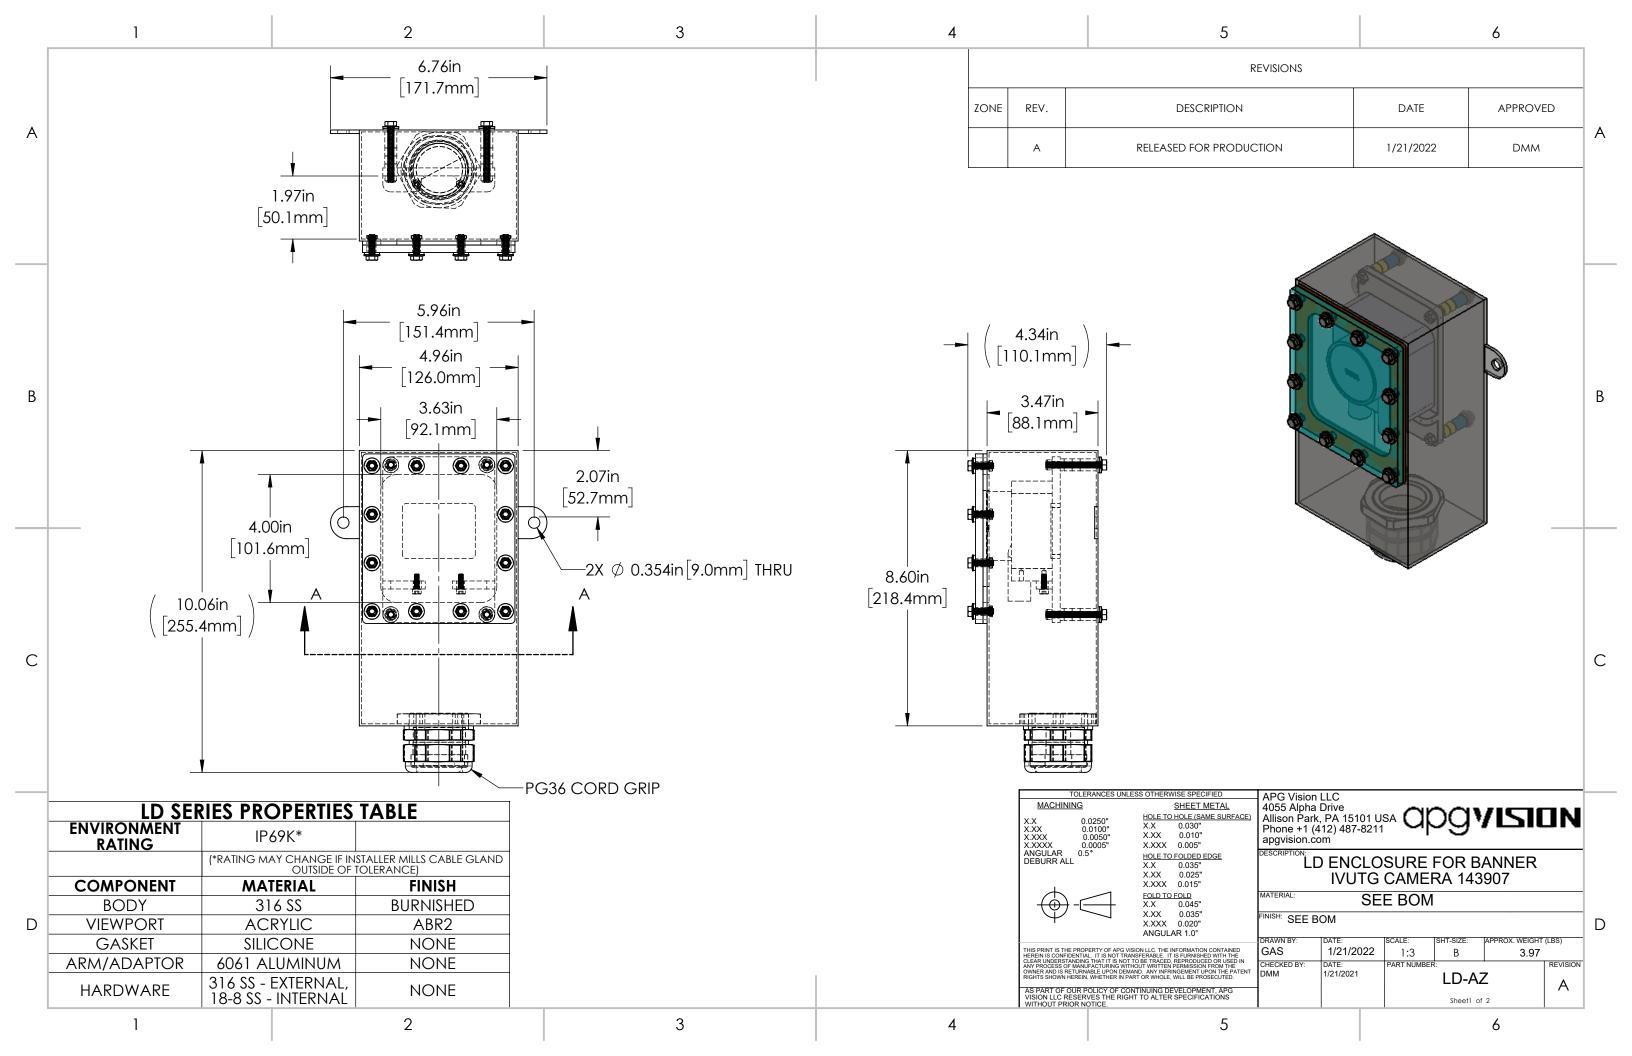

| CIFIED<br>METAL<br>AME SURFACE)<br>,<br>EDGE                                          | APG Vision LLC<br>4055 Alpha Drive<br>Allison Park, PA 15101 USA<br>Phone +1 (412) 487-8211<br>apgvision.com<br>DESCRIPTION:<br>LD ENCLOSURE FOR BANNER<br>IVUTG CAMERA 143907 |                    |     |                                      |                |                        |       |   |
|---------------------------------------------------------------------------------------|--------------------------------------------------------------------------------------------------------------------------------------------------------------------------------|--------------------|-----|--------------------------------------|----------------|------------------------|-------|---|
|                                                                                       | MATERIAL: SEE BOM                                                                                                                                                              |                    |     |                                      |                |                        |       |   |
|                                                                                       | FINISH: SEE BOM                                                                                                                                                                |                    |     |                                      |                |                        |       | D |
|                                                                                       | DRAWN BY:<br>GAS                                                                                                                                                               | DATE:<br>1/21/20   | )22 | SCALE:<br>1:1                        | SHT-SIZE:<br>B | APPROX. WEIGHT<br>3.97 | (LBS) |   |
| CED OR USED IN<br>IN FROM THE<br>UPON THE PATENT<br>ROSECUTED.<br>ENT, APG<br>CATIONS | CHECKED BY:<br>DMM                                                                                                                                                             | DATE:<br>1/21/2021 |     | PART NUMBER:<br>LD-AZ<br>Sheet2 of 2 |                |                        | A     |   |
| 5                                                                                     |                                                                                                                                                                                |                    |     | 6                                    |                |                        |       |   |