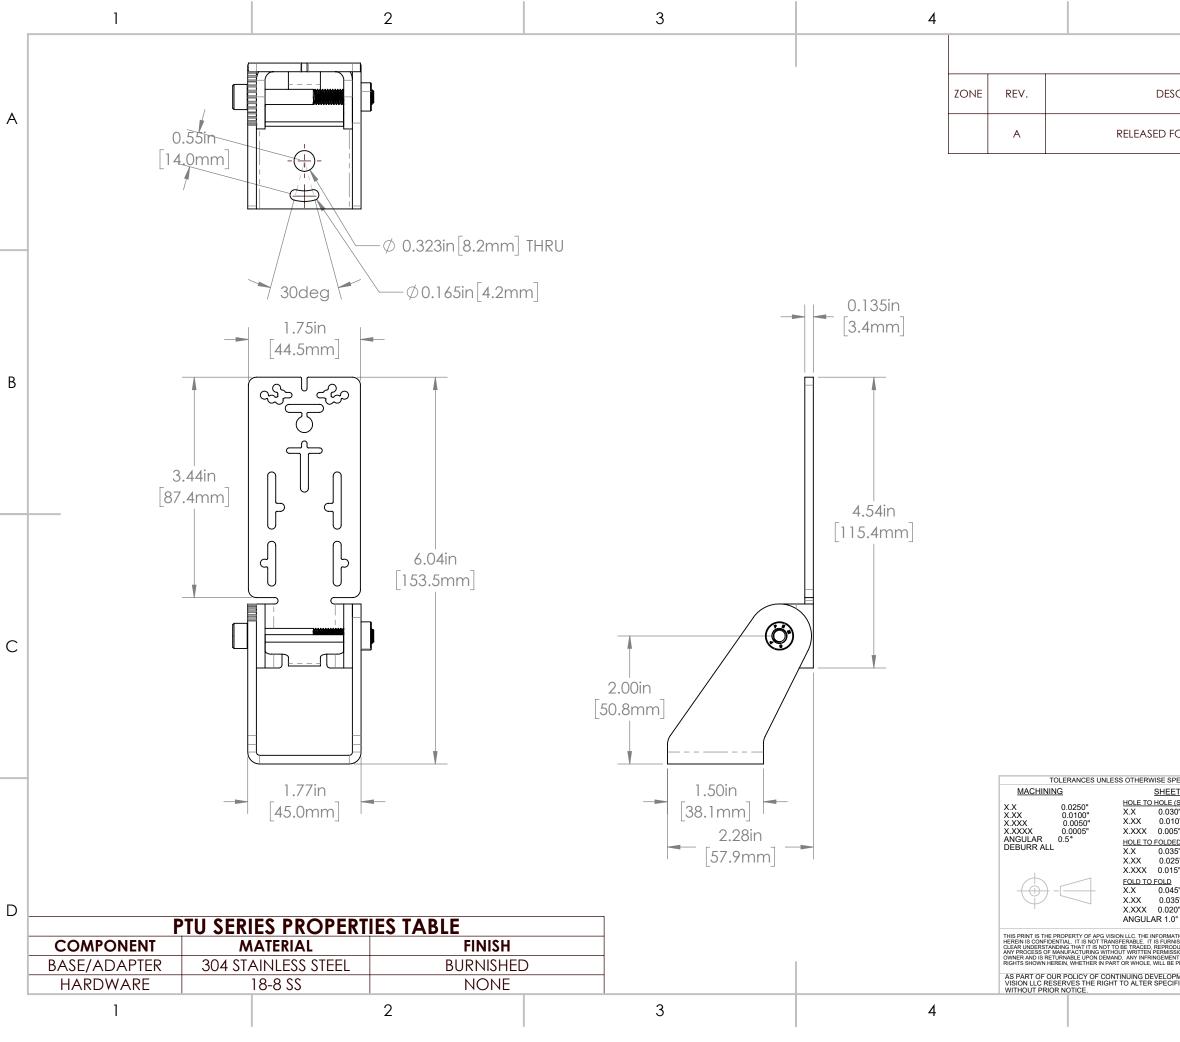

| 5                                                                                                                                                               |                                                                                                                                                                                                                                                                               |                                            | 6                                      |     |          |
|-----------------------------------------------------------------------------------------------------------------------------------------------------------------|-------------------------------------------------------------------------------------------------------------------------------------------------------------------------------------------------------------------------------------------------------------------------------|--------------------------------------------|----------------------------------------|-----|----------|
| R                                                                                                                                                               | evisions                                                                                                                                                                                                                                                                      |                                            |                                        |     |          |
| SCRIPTION                                                                                                                                                       |                                                                                                                                                                                                                                                                               |                                            | DATE APPRC                             |     | ED       |
| FOR PRODUCTION                                                                                                                                                  |                                                                                                                                                                                                                                                                               |                                            | 8/24/2021                              | DMM | A        |
|                                                                                                                                                                 |                                                                                                                                                                                                                                                                               |                                            |                                        |     | В        |
|                                                                                                                                                                 |                                                                                                                                                                                                                                                                               |                                            |                                        |     | С        |
| PECIFIED<br>ET METAL<br>(SAME SURFACE)<br>30"<br>10"<br>15"<br>ED EDGE<br>35"<br>25"<br>15"<br>45"<br>35"<br>25"<br>25"<br>25"<br>25"<br>25"<br>25"<br>25"<br>2 | APG Vision LLC<br>4055 Alpha Drive<br>Allison Park, PA 15101 USA<br>Phone +1 (412) 487-8211<br>apgvision.com<br>DESCRIPTION:<br>UNIVERSAL PAN & TILT MOUNT<br>ASSEMBLY<br>MATERIAL:<br>SEE BOM<br>FINISH:<br>SEE BOM<br>DRAWN BY: DATE: SCALE: SHT-SIZE: APPROX. WEIGHT (LBS) |                                            |                                        |     | D        |
| ATION CONTAINED<br>NISHED WITH THE<br>DOUCED OR USED IN<br>SSION FROM THE<br>INT UPON THE PATENT<br>E PROSECUTED.<br>PMENT, APG<br>SIFICATIONS                  | TWD<br>CHECKED BY:<br>DMM                                                                                                                                                                                                                                                     | 8/23/2021<br><sup>DATE:</sup><br>8/24/2021 | 2:3 B<br>PART NUMBER:<br>PTU-<br>Sheet |     | REVISION |